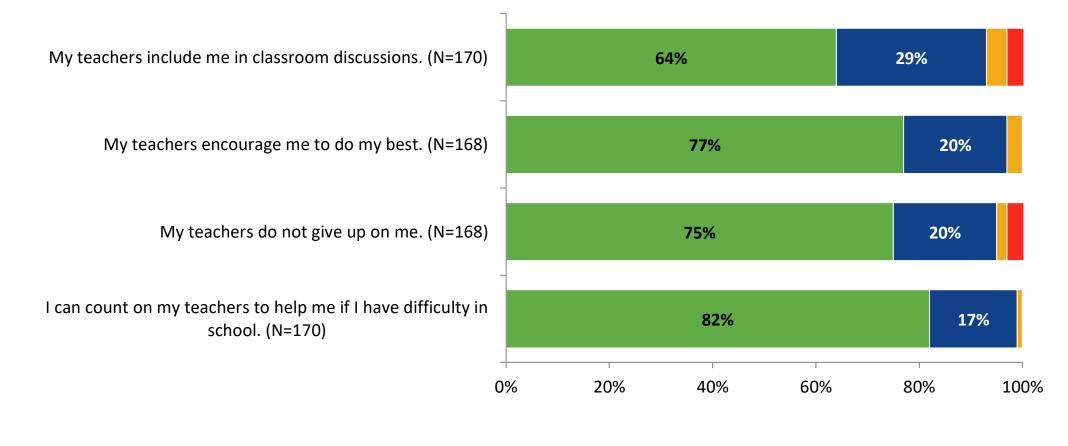

| 0                          |               | 170                             | 170             |



## **Overall Engagement**

Please rate how strongly you agree or disagree with the following statements.



K12 Insight 🔾

## **Overall Engagement (Continued)**

Please rate how strongly you agree or disagree with the following statements.



K12 Insight

## **Like School**

How frequently do you feel the following statement is true?

69% 25% 0% 20% 40% 60% 80% 100% Almost Always or Always Seldom Rarely or Never K12 Insight 🜔

© 2022

Generally, I like school. (N=159)

## **Class Experience**

How frequently do you feel the following statements are true?



### **Student Experience**





## **Academic Support**

How frequently do you feel the following statements are true?



Almost Always or Always
Often
Seldom
Rarely or Never

#### Relevance



## Self-Management





#### Grit

How frequently do you feel the following statements are true?



Almost Always or Always
Often
Seldom
Rarely or Never

K12 Insight 🔾

#### Involvement





#### **Future Goals**





#### Acceptance



## **Relationships with Peers**





### **Perceptions of Peers**





## **Relationships with Adults**





#### Which of the following best describes your plans for after high school?

Which of the following best describes your plans for after high school? (N=164)





Follow us on Twitter: @k12insight

www.k12insight.com