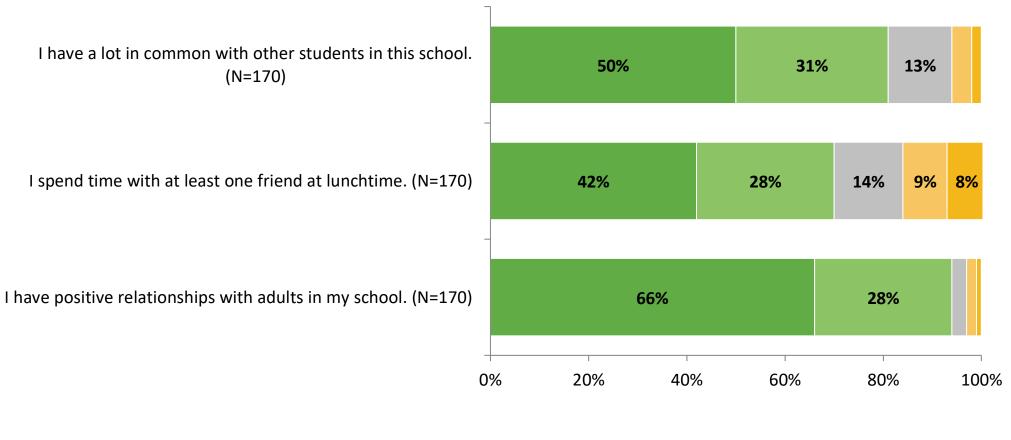

## **Class Experience**

How frequently do you feel the following statements are true?

### **Student Experience**