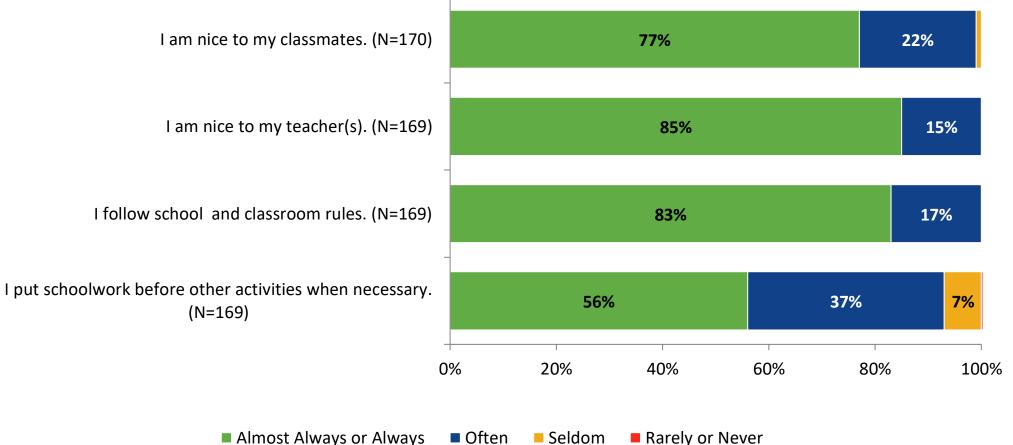

170             |



## **Overall Engagement**

Please rate how strongly you agree or disagree with the following statements.



K12 Insight 🔾

## **Overall Engagement (Continued)**

Please rate how strongly you agree or disagree with the following statements.



K12 Insight

## **Like School**

How frequently do you feel the following statement is true?

69% 25% 0% 20% 40% 60% 80% 100% Almost Always or Always Seldom Rarely or Never K12 Insight 🜔

© 2022

Generally, I like school. (N=159)

## **Class Experience**

How frequently do you feel the following statements are true?



### **Student Experience**





## **Academic Support**

How frequently do you feel the following statements are true?



Almost Always or Always
Often
Seldom
Rarely or Never

#### Relevance



## Self-Management





#### Grit

How frequently do you feel the following statements are true?



Almost Always or Always
Often
Seldom
Rarely or Never

K12 Insight 🔾

#### Involvement





#### **Future Goals**





#### Acceptance



## **Relationships with Peers**





### **Perceptions of Peers**





## **Relationships with Adults**





#### Which of the following best describes your plans for after high school?

Which of the following best describes your plans for after high school? (N=164)





Follow us on Twitter: @k12insight

www.k12insight.com