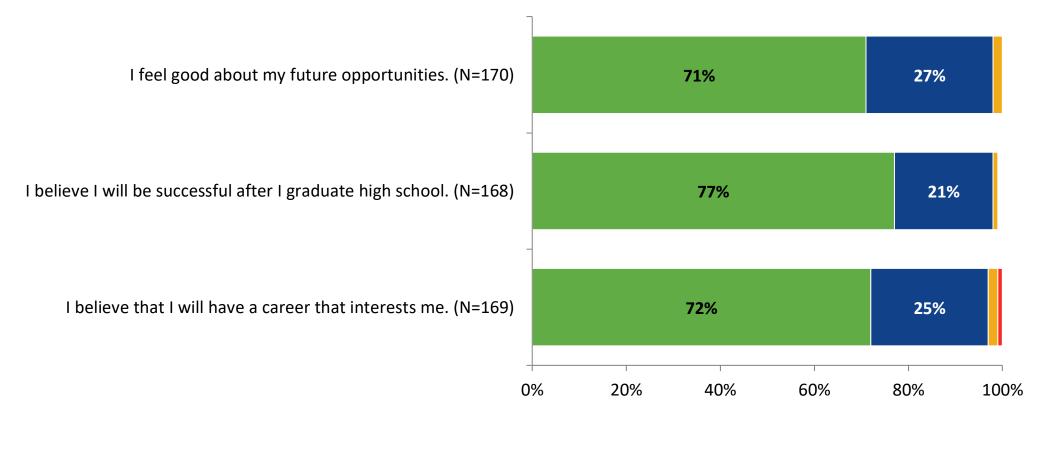

e how strongly you agree or disagree with the following statements.



K12 Insight

## **Like School**

How frequently do you feel the following statement is true?

69% 25% 0% 20% 40% 60% 80% 100% Almost Always or Always Seldom Rarely or Never K12 Insight 🜔

© 2022

Generally, I like school. (N=159)

## **Class Experience**

How frequently do you feel the following statements are true?



### **Student Experience**





## **Academic Support**

How frequently do you feel the following statements are true?



Almost Always or Always
Often
Seldom
Rarely or Never

#### Relevance



## Self-Management





#### Grit

How frequently do you feel the following statements are true?



Almost Always or Always
Often
Seldom
Rarely or Never

K12 Insight 🔾

#### Involvement





#### **Future Goals**





#### Acceptance



## **Relationships with Peers**





### **Perceptions of Peers**





## **Relationships with Adults**





#### Which of the following best describes your plans for after high school?

Which of the following best describes your plans for after high school? (N=164)





Follow us on Twitter: @k12insight

www.k12insight.com