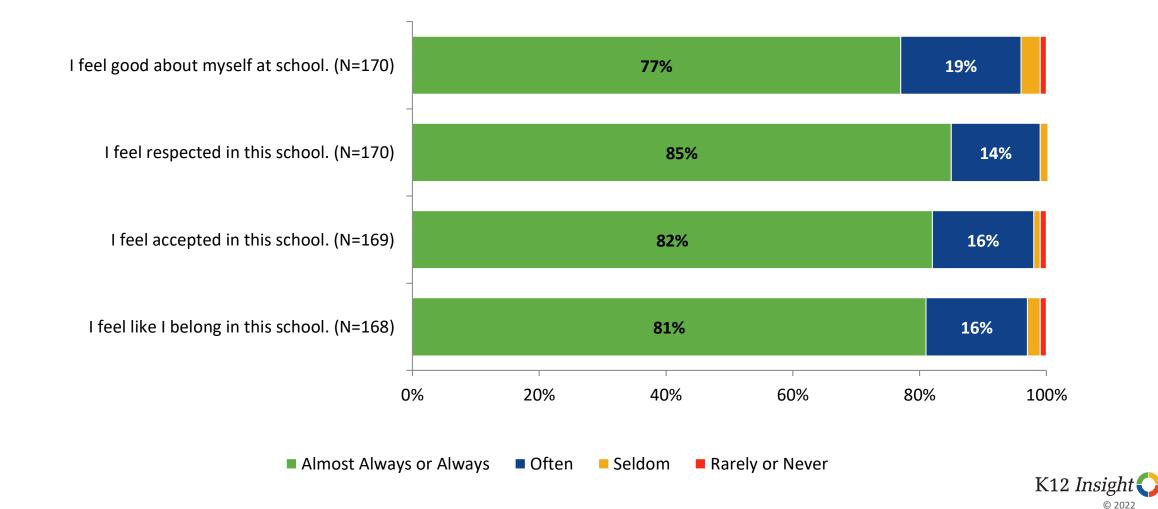

ree or disagree with the following statements.



K12 Insight

## **Like School**

How frequently do you feel the following statement is true?

69% 25% 0% 20% 40% 60% 80% 100% Almost Always or Always Seldom Rarely or Never K12 Insight 🜔

© 2022

Generally, I like school. (N=159)

## **Class Experience**

How frequently do you feel the following statements are true?



### **Student Experience**





## **Academic Support**

How frequently do you feel the following statements are true?



Almost Always or Always
Often
Seldom
Rarely or Never

#### Relevance



## Self-Management





#### Grit

How frequently do you feel the following statements are true?



Almost Always or Always
Often
Seldom
Rarely or Never

K12 Insight 🔾

#### Involvement





#### **Future Goals**





#### Acceptance



## **Relationships with Peers**





### **Perceptions of Peers**





## **Relationships with Adults**





#### Which of the following best describes your plans for after high school?

Which of the following best describes your plans for after high school? (N=164)





Follow us on Twitter: @k12insight

www.k12insight.com