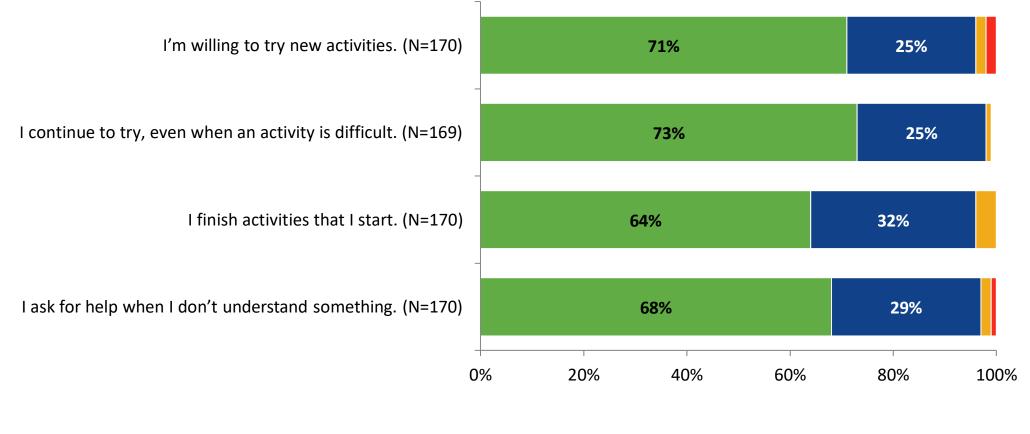

#### Grit

How frequently do you feel the following statements are true?

Almost Always or Always
Often
Seldom
Rarely or Never

K12 Insight 🔾