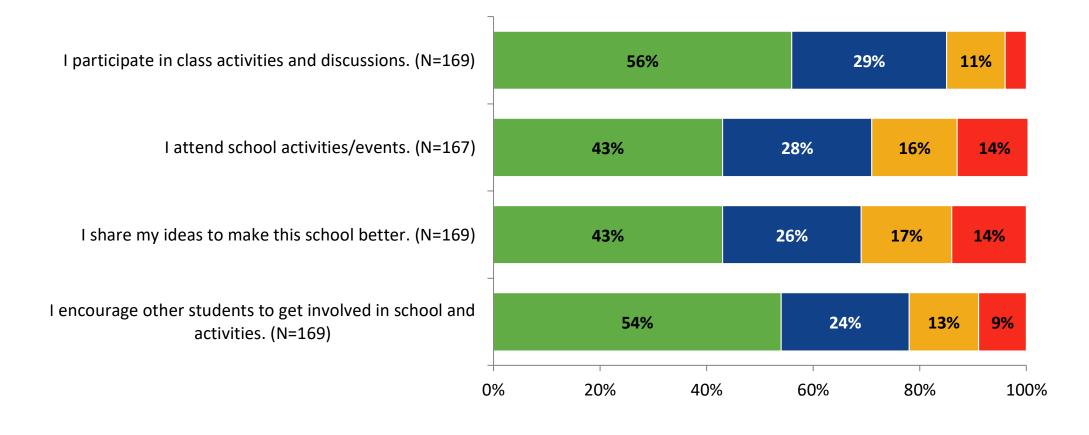

t (Continued)**

Please rate how strongly you agree or disagree with the following statements.



K12 Insight

## **Like School**

How frequently do you feel the following statement is true?

69% 25% 0% 20% 40% 60% 80% 100% Almost Always or Always Seldom Rarely or Never K12 Insight 🜔

© 2022

Generally, I like school. (N=159)

## **Class Experience**

How frequently do you feel the following statements are true?



### **Student Experience**





## **Academic Support**

How frequently do you feel the following statements are true?



Almost Always or Always
Often
Seldom
Rarely or Never

#### Relevance



## Self-Management





#### Grit

How frequently do you feel the following statements are true?



Almost Always or Always
Often
Seldom
Rarely or Never

K12 Insight 🔾

#### Involvement





#### **Future Goals**





#### Acceptance



## **Relationships with Peers**





### **Perceptions of Peers**





## **Relationships with Adults**





#### Which of the following best describes your plans for after high school?

Which of the following best describes your plans for after high school? (N=164)





Follow us on Twitter: @k12insight

www.k12insight.com