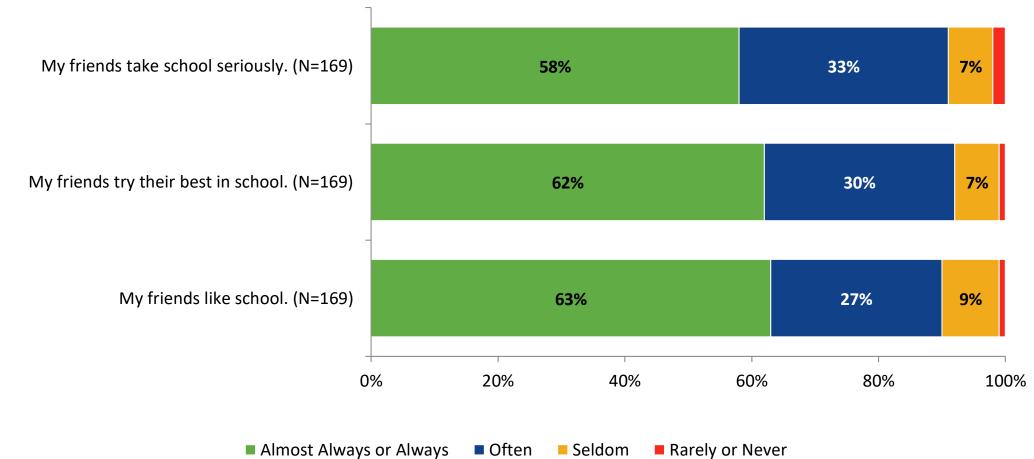

ike School**

How frequently do you feel the following statement is true?

69% 25% 0% 20% 40% 60% 80% 100% Almost Always or Always Seldom Rarely or Never K12 Insight 🜔

© 2022

Generally, I like school. (N=159)

## **Class Experience**

How frequently do you feel the following statements are true?



### **Student Experience**





## **Academic Support**

How frequently do you feel the following statements are true?



Almost Always or Always
Often
Seldom
Rarely or Never

#### Relevance



## Self-Management





#### Grit

How frequently do you feel the following statements are true?



Almost Always or Always
Often
Seldom
Rarely or Never

K12 Insight 🔾

#### Involvement





#### **Future Goals**





#### Acceptance



## **Relationships with Peers**





### **Perceptions of Peers**





## **Relationships with Adults**





#### Which of the following best describes your plans for after high school?

Which of the following best describes your plans for after high school? (N=164)





Follow us on Twitter: @k12insight

www.k12insight.com