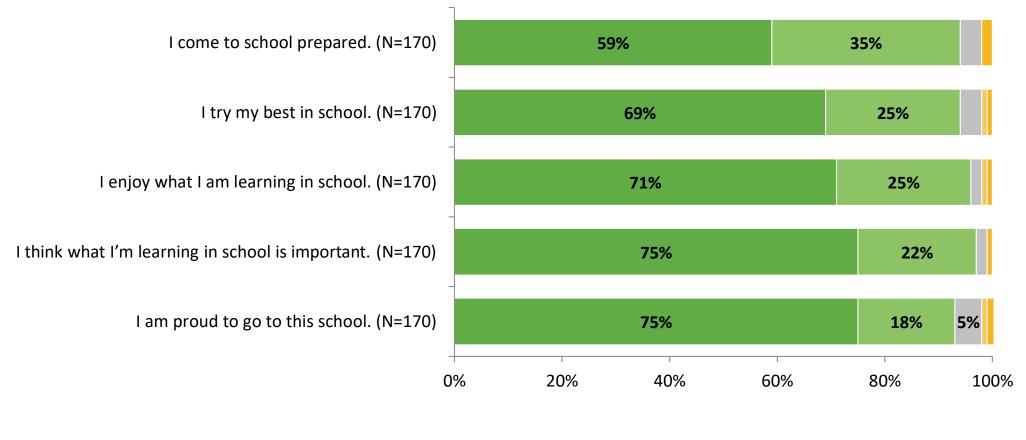

## **Relationships with Peers**

### **Perceptions of Peers**

## **Relationships with Adults**