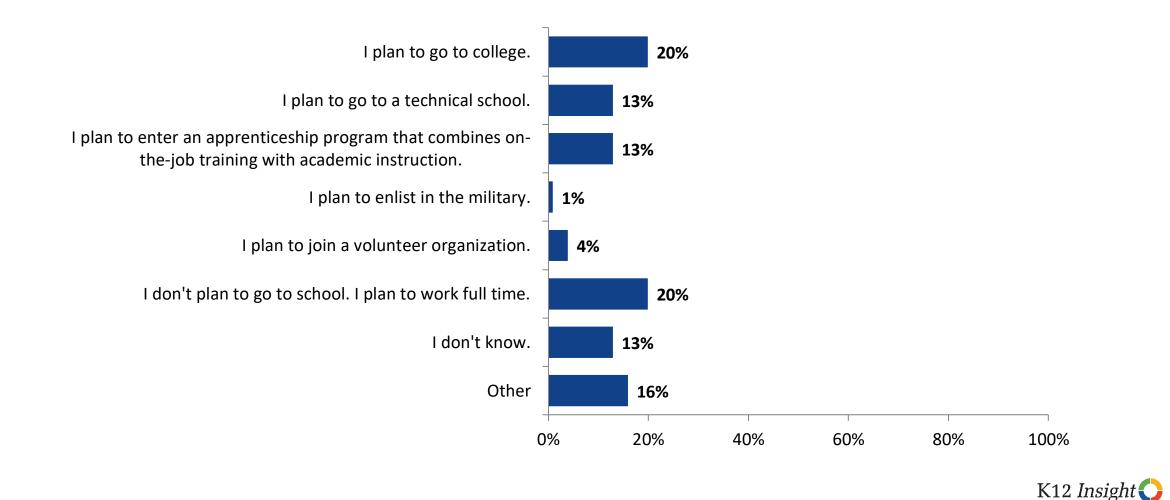

#### Which of the following best describes your plans for after high school?

Which of the following best describes your plans for after high school? (N=164)

Follow us on Twitter: @k12insight

www.k12insight.com