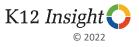

## **Academic Support**

How frequently do you feel the following statements are true?

Almost Always or Always
Often
Seldom
Rarely or Never